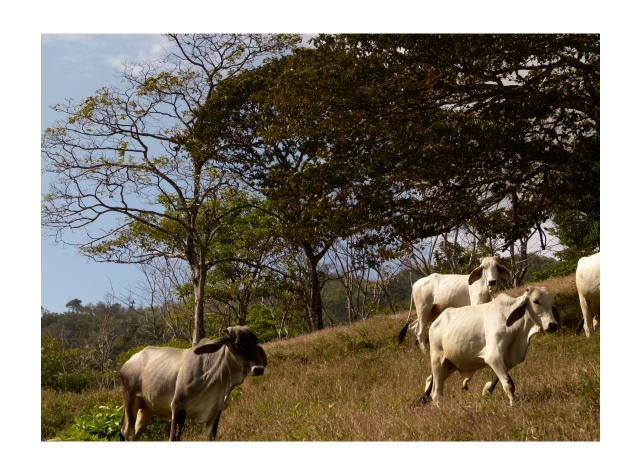

## Mamoni River Reforestation Project

A grassroots initiative for forest conservation and restoration

Restoration of 25 hectares of land currently used for cattle ranching

Silvopastoral systems (SPS) as a restoration alternative